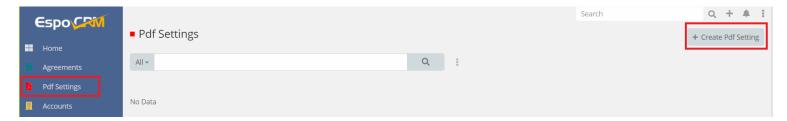

## **Creating PDF settings**

1. Go to the Pdf Settings entity and create new record.

2. Specify the name, choose an entity where you will use PDF template and select a PDF template. Save it.

**NOTE**: Pdf Settings allows you to select an entity only once. e.g. you can't create Pdf Settings twice for selected entity (in example above for Invoice entity).