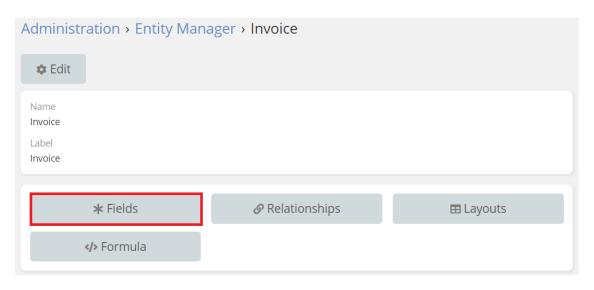

# **Creating PDF field button**

1. Go to the Administration->Entity Manager->Your entity which you selected in PDF Settings(in this case "Invoice"). Click on Fields.

2. Click on Add Field and select pdfField.