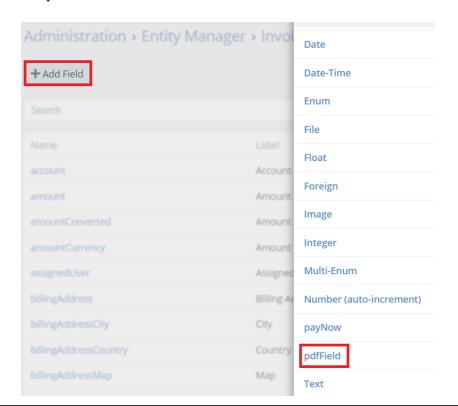

# **Creating PDF field button**

1. Go to the Administration->Entity Manager->Your entity which you selected in PDF Settings(in this case "Invoice"). Click on Fields.

2. Click on Add Field and select pdfField.

3. Give the name to field and save it.

4. Go to entity layouts and choose where you want to place created field. Drag and drop created field to the field list. Save it.

Osom CRM +370 5 207 8214 Laisves str. 3, Vilnius, LT-04215, Lithuania laimonas@osomcrm.com www.osomcrm.com