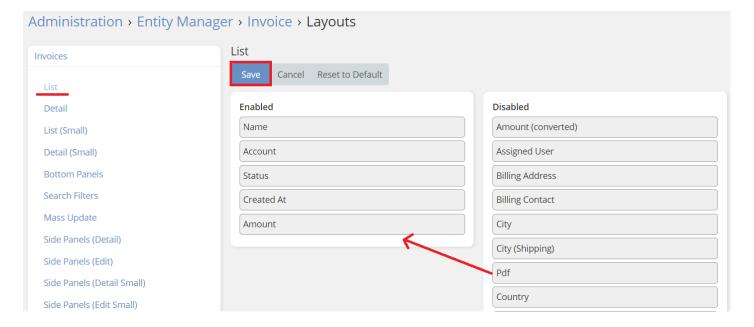

3. Give the name to field and save it.

4. Go to entity layouts and choose where you want to place created field. Drag and drop created field to the field list. Save it.

Osom CRM +370 5 207 8214 Laisves str. 3, Vilnius, LT-04215, Lithuania laimonas@osomcrm.com www.osomcrm.com