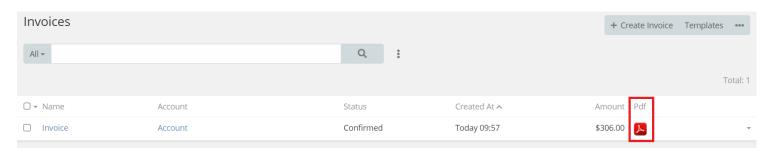

# Accessing the template

1. Go to your entity which you selected in PDF Settings(in this case "Invoice"). And click on PDF icon.

2. PDF template will open.

Company Name Invoice

Account

Date: 2022-12-14