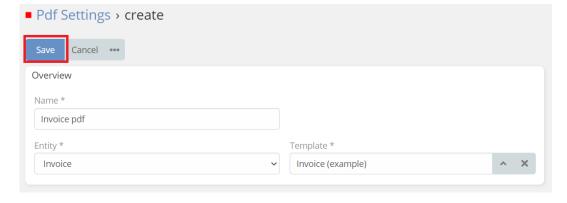

## **Creating PDF settings**

1. Go to the Pdf Settings entity and create new record.

2. Specify the name, choose an entity where you will use PDF template and select a PDF template. Save it.

**NOTE**: Pdf Settings allows you to select an entity only once. e.g. you can't create Pdf Settings twice for selected entity (in example above for Invoice entity).