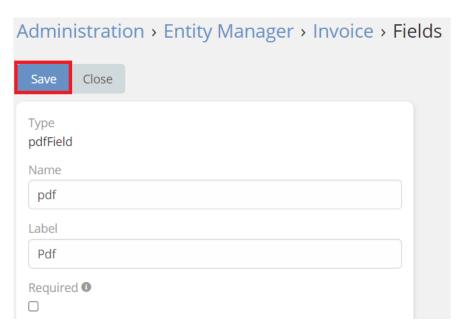

3. Give the name to field and save it.

4. Go to entity layouts and choose where you want to place created field. Drag and drop created field to the field list. Save it.

Osom CRM +370 5 207 8214 Laisves str. 3, Vilnius, LT-04215, Lithuania laimonas@osomcrm.com www.osomcrm.com